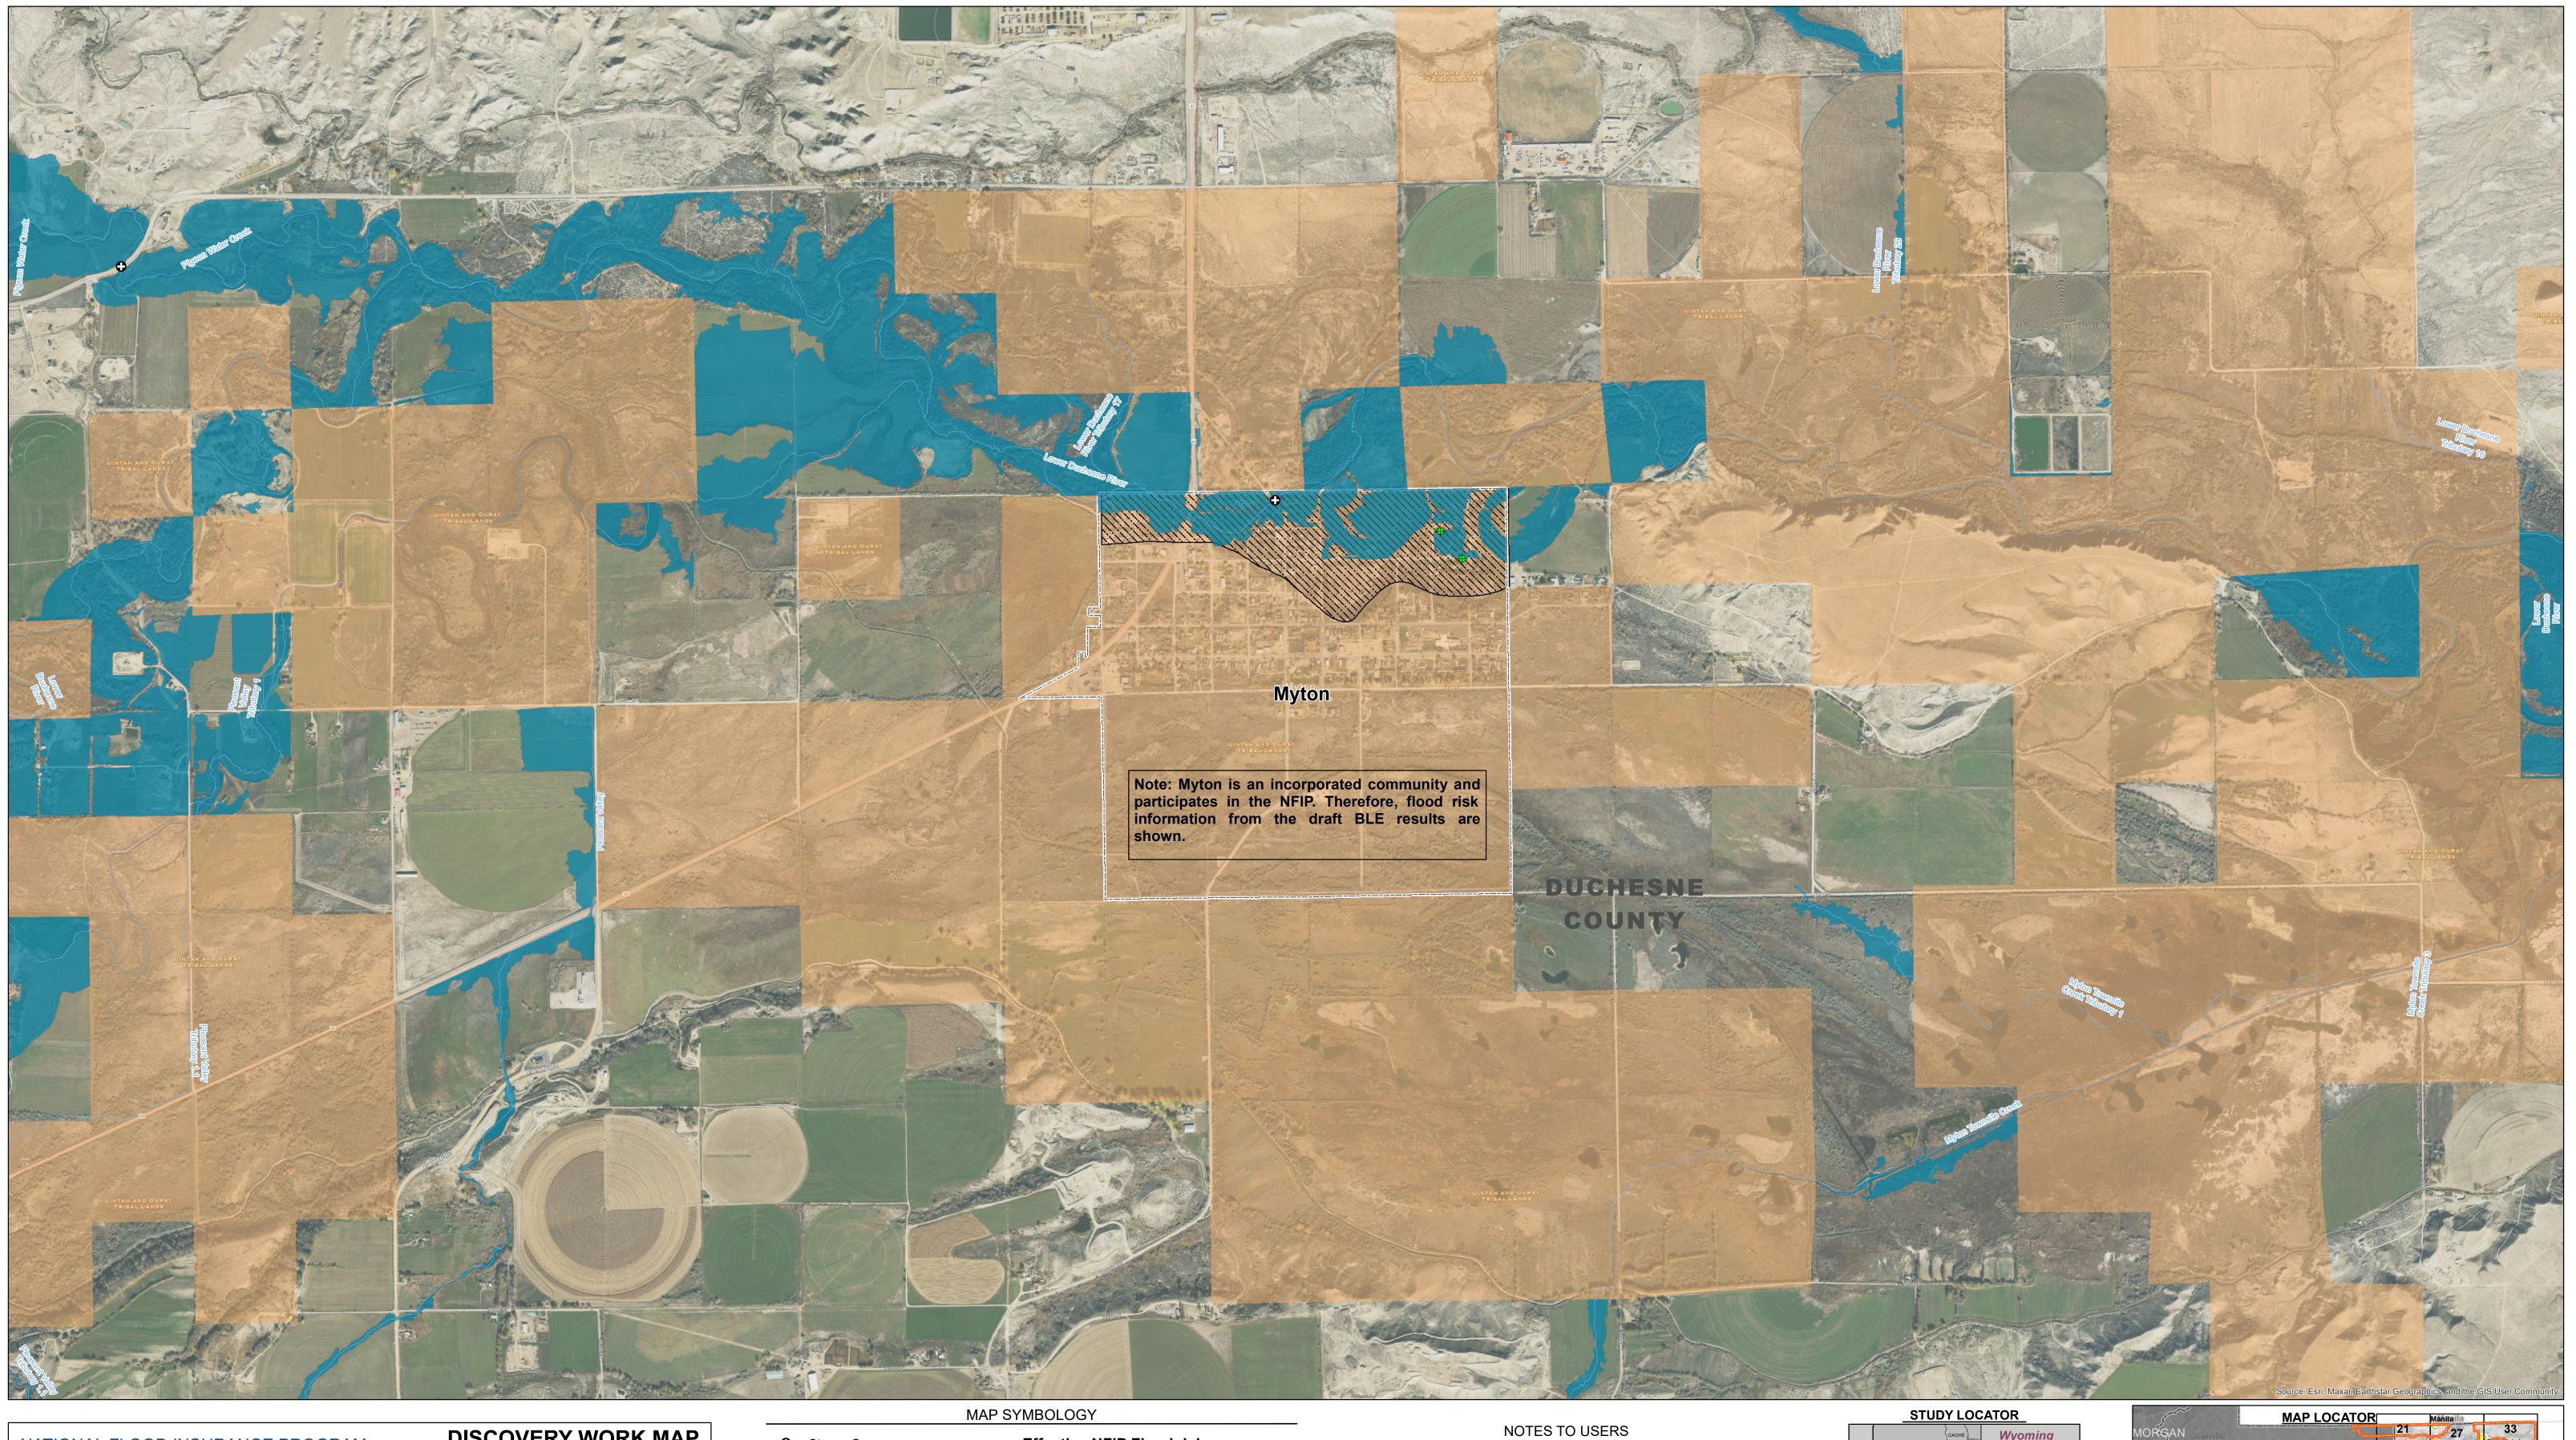

Note: This map is not an official Flood Insurance Rate Map and the data presented on this map is for draft information only, to be used as best available data where applicable.

| 5                                                                                                                                                                                                                                                                                                                                                                                                                                                                                                                                                                                                                                                                                                                                                                                                                                                                                                                                                                                                                                                                                                                                                                                                                                                                                                                                                                                                                                                                                                                                                                                                                                                                                                                                                                                                                                                                                                                                                                                                                                                                                                                              |       | MAP L        | OCATOR                           | Manilalia        |              |                  |
|--------------------------------------------------------------------------------------------------------------------------------------------------------------------------------------------------------------------------------------------------------------------------------------------------------------------------------------------------------------------------------------------------------------------------------------------------------------------------------------------------------------------------------------------------------------------------------------------------------------------------------------------------------------------------------------------------------------------------------------------------------------------------------------------------------------------------------------------------------------------------------------------------------------------------------------------------------------------------------------------------------------------------------------------------------------------------------------------------------------------------------------------------------------------------------------------------------------------------------------------------------------------------------------------------------------------------------------------------------------------------------------------------------------------------------------------------------------------------------------------------------------------------------------------------------------------------------------------------------------------------------------------------------------------------------------------------------------------------------------------------------------------------------------------------------------------------------------------------------------------------------------------------------------------------------------------------------------------------------------------------------------------------------------------------------------------------------------------------------------------------------|-------|--------------|----------------------------------|------------------|--------------|------------------|
|                                                                                                                                                                                                                                                                                                                                                                                                                                                                                                                                                                                                                                                                                                                                                                                                                                                                                                                                                                                                                                                                                                                                                                                                                                                                                                                                                                                                                                                                                                                                                                                                                                                                                                                                                                                                                                                                                                                                                                                                                                                                                                                                |       |              |                                  | 121              | 27           | 33<br>Dutch John |
|                                                                                                                                                                                                                                                                                                                                                                                                                                                                                                                                                                                                                                                                                                                                                                                                                                                                                                                                                                                                                                                                                                                                                                                                                                                                                                                                                                                                                                                                                                                                                                                                                                                                                                                                                                                                                                                                                                                                                                                                                                                                                                                                | SUMMI | T            |                                  | DA               | GGETT        | 34               |
| Hideout                                                                                                                                                                                                                                                                                                                                                                                                                                                                                                                                                                                                                                                                                                                                                                                                                                                                                                                                                                                                                                                                                                                                                                                                                                                                                                                                                                                                                                                                                                                                                                                                                                                                                                                                                                                                                                                                                                                                                                                                                                                                                                                        | 5     |              |                                  | 22               | 28           | 35               |
| Midway<br>Heber 2                                                                                                                                                                                                                                                                                                                                                                                                                                                                                                                                                                                                                                                                                                                                                                                                                                                                                                                                                                                                                                                                                                                                                                                                                                                                                                                                                                                                                                                                                                                                                                                                                                                                                                                                                                                                                                                                                                                                                                                                                                                                                                              | 6     | 11           |                                  | 23               | 29<br>Vernal | al 36            |
| O3<br>Wallsburg                                                                                                                                                                                                                                                                                                                                                                                                                                                                                                                                                                                                                                                                                                                                                                                                                                                                                                                                                                                                                                                                                                                                                                                                                                                                                                                                                                                                                                                                                                                                                                                                                                                                                                                                                                                                                                                                                                                                                                                                                                                                                                                | Tabio | 12<br>na Alt | 17<br>amont <sup>O</sup> Reserve | 24<br>elt Ballar | 30           | oles<br>37       |
| 4                                                                                                                                                                                                                                                                                                                                                                                                                                                                                                                                                                                                                                                                                                                                                                                                                                                                                                                                                                                                                                                                                                                                                                                                                                                                                                                                                                                                                                                                                                                                                                                                                                                                                                                                                                                                                                                                                                                                                                                                                                                                                                                              | 8     | 13           | 18                               | 25               | 31           | 38               |
|                                                                                                                                                                                                                                                                                                                                                                                                                                                                                                                                                                                                                                                                                                                                                                                                                                                                                                                                                                                                                                                                                                                                                                                                                                                                                                                                                                                                                                                                                                                                                                                                                                                                                                                                                                                                                                                                                                                                                                                                                                                                                                                                | -9    | 14           | Duchesne<br>19                   | 26               | 32           | An               |
| in the second se | 2 10  | 15           | 20                               | The second       | 2.4          | man              |